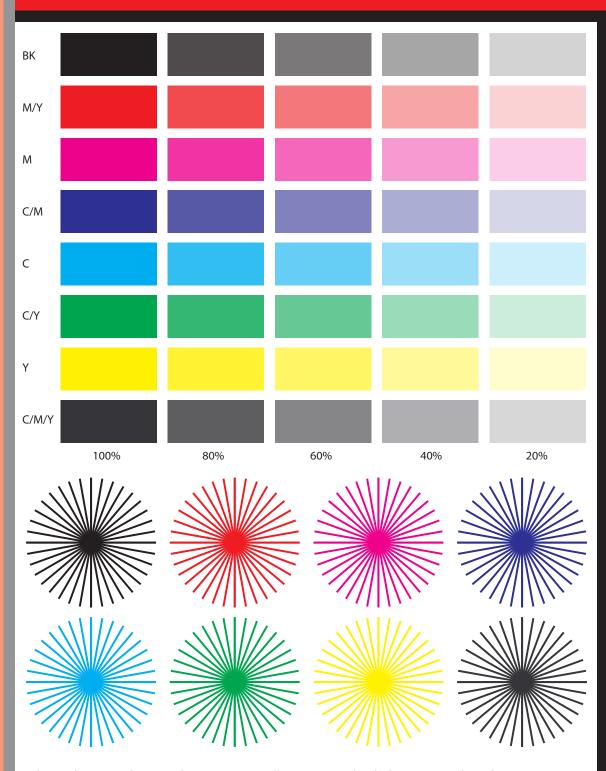

This is the Cartridge People test page. It allows you to check the print quality of your printer. Print this page on at least 80gsm paper in normal quality and at full size (100%). Is the print quality not to your liking? It is possible that the toner or other consumable needs to be replaced, this can differ per printer. If this is not the case and the print quality is not good, please send a scan or photo of this printed test page plus your printer's status page to our Customer Service. We will then assess the print quality and advise you on how to fix the potential problem. The text is getting smaller and smaller, so you can check whether even very small print is still sharp. This way we will know for sure that all your prints, both text and images, will look perfect. On this page you can easily see from the different boxes which colour

causes a problem: BK (black), M (magenta), C (cyan) or Y (yellow). Also, the different shapes, such as lines, planes and circles, give us information about the print quality. A print quality problem can have several causes. If you look at our FAQ's page, you will find some possible causes and solutions, alternatively you can contact our Customer Service team.