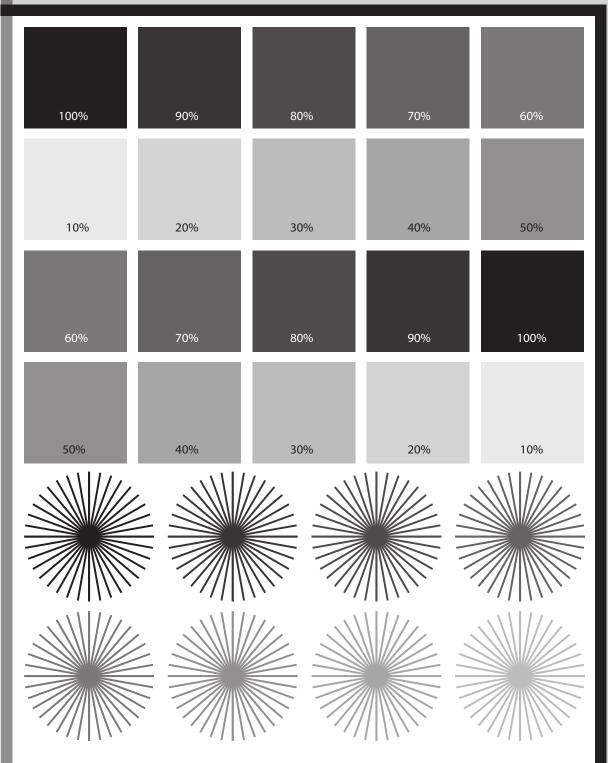

This is the Cartridge People test page. It allows you to check the print quality of your printer. Print this page on at least 80gsm paper in normal quality and at full size (100%). Is the print quality not to your liking? It is possible that the toner or other consumable needs to be replaced, this can differ per printer. If this is not the case and the print quality is not good, please send a scan or photo of this printed test page plus your printer's status page to our Customer Service. We will then assess the print quality and advise you on how to fix the potential problem. The text is getting smaller and smaller, so you can check whether even very small print is still sharp. This way we will know for sure that all your prints, both text and images,

will look perfect. Also, the different shapes, such as lines, planes and circles, give us information about the print quality. A print quality problem can have several causes. If you look at our FAQ's page, you will find some possible causes and solutions, alternatively you can contact our Customer Service team.